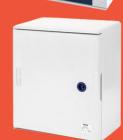

## **46QP GRP Cabinets**

- Material: thermosetting polyester glass fiber charged
- Weather protection at IP66 rating
- Available in 7 different sizes with 2 door types blank or transparent
- Comes standard with triangular locks, key locks available
- Cabinet range comes double insulated
- Standard accessories include gear trays and hinged inner doors