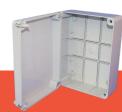

## **44CE Junction and Utility Boxes**

- Surface mounting and watertight up to IP56
- 24 different sizes on hand
- · High quality techno polymer materials. Self-extinguishing and Halogen free
- Accessories include:
  - Gear trays (insulated or galvanised steel)
  - Wall fixing brackets and insulating screw caps