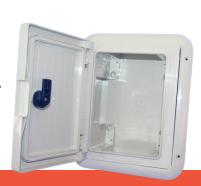

## **44CEP Polymer Cabinets**

- Material: Monoblock polymer strong and light weight
- Weather protection at IP55 rating
- Available in 2 door types blank or transparent
- Cabinet range comes double insulated
- Standard accessories include gear trays and DIN rail cover panels

## **46QP GRP Cabinets**

- Material: thermosetting polyester glass fiber charged
- Weather protection at IP66 rating
- Available in 7 different sizes with 2 door types blank or transparent
- Comes standard with triangular locks, key locks available
- Cabinet range comes double insulated
- Standard accessories include gear trays and hinged inner doors