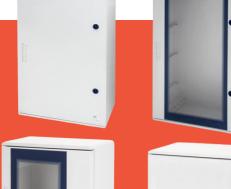

## **46QP GRP Cabinets**

- Material: thermosetting polyester glass fiber charged
- Weather protection at IP66 rating
- Available in 7 different sizes with 2 door types blank or transparent
- Comes standard with triangular locks, key locks available
- Cabinet range comes double insulated
- Standard accessories include gear trays and hinged inner doors