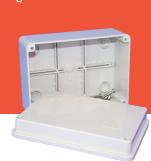

## **44CE Junction and Utility Boxes**

- Surface mounting and watertight up to IP56
- 24 different sizes on hand
- · High quality techno polymer materials. Self-extinguishing and Halogen free
- Accessories include:
  - Gear trays (insulated or galvanised steel)
  - Wall fixing brackets and insulating screw caps