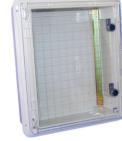

## **44CEP Polymer Cabinets**

- Material: Monoblock polymer strong and light weight
- Weather protection at IP55 rating
- Available in 2 door types blank or transparent
- Cabinet range comes double insulated
- Standard accessories include gear trays and DIN rail cover panels