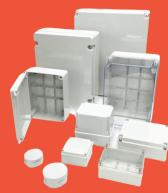

## **44CE Junction and Utility Boxes**

- Surface mounting and watertight up to IP56
- 24 different sizes on hand
- · High quality techno polymer materials. Self-extinguishing and Halogen free
- Accessories include:
  - Gear trays (insulated or galvanised steel)
  - Wall fixing brackets and insulating screw caps

## **44CEP Polymer Cabinets**

- Material: Monoblock polymer strong and light weight
- Weather protection at IP55 rating
- Available in 2 door types blank or transparent
- Cabinet range comes double insulated
- Standard accessories include gear trays and DIN rail cover panels

## **46QP GRP Cabinets**

- Material: thermosetting polyester glass fiber charged
- Weather protection at IP66 rating
- Available in 7 different sizes with 2 door types blank or transparent
- Comes standard with triangular locks, key locks available
- Cabinet range comes double insulated
- Standard accessories include gear trays and hinged inner doors