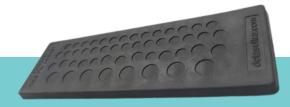

## Introduction

The Detas cable entry system is designed to simplify the use of cables in electrical equipment, improving watertightness, strain relief and electromagnetic

## Why is this Important?

The Detas cable entry system is IP 66 rated and is designed for water and weather protection.

This allows users to cut once into an enclosure correctly, sealing cables whilst maintaining the correct IP ratings. This system reduces the amount of labour cost and time.